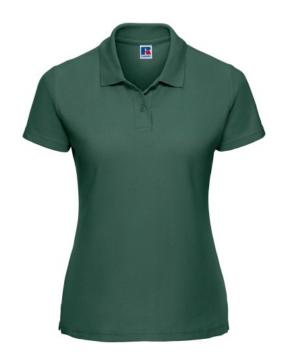

# RUSSELL FEMALE CLASSIC POLYCOTTON POLO

# **Specification**

RUSSELL women's CLASSIC POLYCOTTON POLO made from a single double yarn from which it produces fine and strong pike material. Classic stitching on the side, collar and shoulder reinforcements, double stitch along the shoulders, bottom and around the armpits, additional stitching around the ruffles, two buttons colored T-shirt, spare button Half-green 3XL