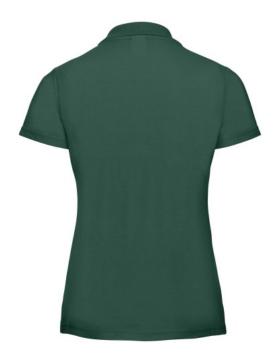

# RUSSELL FEMALE CLASSIC POLYCOTTON POLO

# **Specification**

RUSSELL women's CLASSIC POLYCOTTON POLO made from a single double yarn from which it produces fine and strong pike material. Classic stitching on the side, collar and shoulder reinforcements, double stitch along the shoulders, bottom and around the armpits, additional stitching around the ruffles, two buttons colored T-shirt, spare button Half-green 3XL